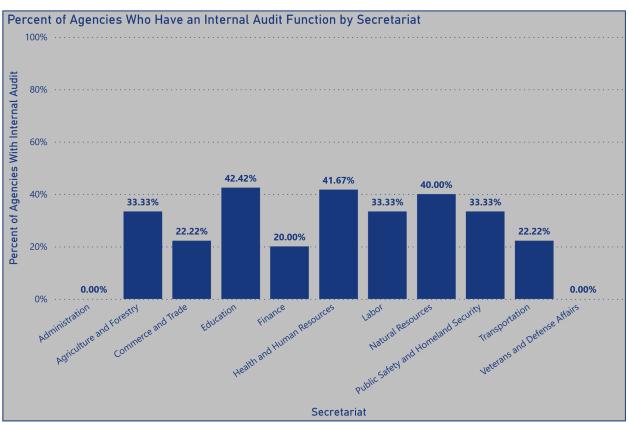

All of the agencies follow the Institute of Internal Auditors Standards for the Professional Practice of Internal Auditing. The Standards require the internal audit programs to go through an external assessment process every five years to ensure they are in conformance with all IIA Standards. The core documents that the IIA requires to be completed are the charter, risk assessment, audit plan and the quality assessment review. The below charts and graphs show internal audit programs by Secretariat, as well as whether a charter, audit plan and risk assessment were submitted to OSIG, and whether a quality assessment review was performed during the last five years as required by IIA Standards.