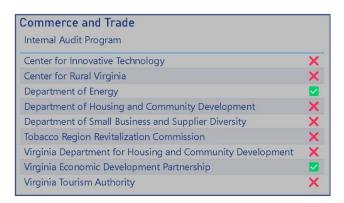

- Audit Charter
- Risk Assessment
- Annual Audit Plan
- Most recent external quality assessment review
- Audit Reports
- Special projects and investigations
- Status of Corrective Actions

Code of Virginia § 2.2-309 requires OSIG to coordinate and require standards for all executive branch state agencies and institutions with internal audit functions in order to ensure that the Commonwealth's assets are subject to appropriate internal management control. There are 32 executive branch agencies with an internal audit program. With the exception of the Virginia Economic Development Partnership, which has a contractor performing internal audit services, all of the agencies follow the Institute of Internal auditors' standards. The standards require the internal audit programs to go through an external assessment process every five years to ensure they are in conformance with all IIA standards. The core documents that the IIA requires to be completed are the charter, risk assessment, audit plan and the quality assessment review. The below charts and graphs show internal audit programs by secretariat, as well as whether a charter, audit plan and risk assessment were submitted to OSIG, and whether a quality assessment review was performed during the last five years as required by IIA standards.