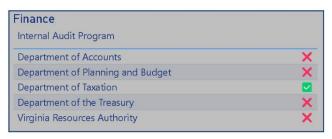

- Audit Charter
- Risk Assessment
- Annual Audit Plan
- Most recent external quality assessment review
- Audit Reports
- Special projects and investigations
- Status of Corrective Actions

Code of Virginia § 2.2-309 requires OSIG to coordinate and require standards for all executive branch state agencies and institutions with internal audit functions in order to ensure that the Commonwealth's assets are subject to appropriate internal management control. There are 32 executive branch agencies with an internal audit program. With the exception of the Virginia Economic Development Partnership, which has a contractor performing internal audit services, all of the agencies follow the Institute of Internal auditors' standards. The standards require the internal audit programs to go through an external assessment process every five years to ensure they are in conformance with all IIA standards. The core documents that the IIA requires to be completed are the charter, risk assessment, audit plan and the quality assessment review. The below charts and graphs show internal audit programs by secretariat, as well as whether a charter, audit plan and risk assessment were submitted to OSIG, and whether a quality assessment review was performed during the last five years as required by IIA standards.