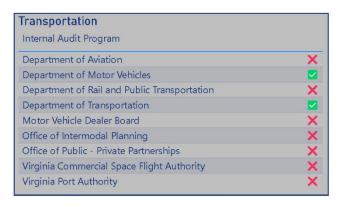

The Honorable Sheppard Miller, Secretary of Transportation

The Honorable Craig Crenshaw, Secretary of Veterans and Defense Affairs

The Office of the State Inspector General (OSIG) Directive 001, in accordance with *Code of Virginia* § 2.2-309, requires all executive branch state agencies and institutions with internal audit functions to submit to OSIG the following documents: