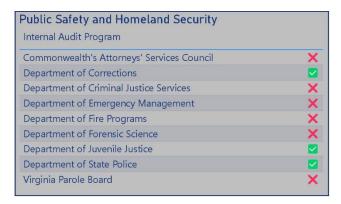

The Honorable George Slater, Secretary of Labor

The Honorable Travis A. Voyles, Acting Secretary of Natural and Historic Resources

The Honorable Robert Mosier, Secretary of Public Safety and Homeland Security