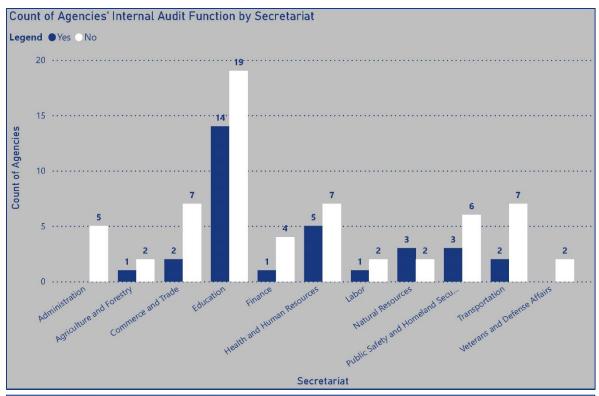

- Audit Charter
- Risk Assessment
- Annual Audit Plan
- Most recent external quality assessment review
- Audit Reports
- Special projects and investigations
- Status of Corrective Actions

Code of Virginia § 2.2-309 requires OSIG to coordinate and require standards for all executive branch state agencies and institutions with internal audit functions in order to ensure that the Commonwealth's assets are subject to appropriate internal management control. There are 32 executive branch agencies with an internal audit program. With the exception of the Virginia Economic Development Partnership, which has a contractor performing internal audit services, all of the agencies follow the Institute of Internal auditors' standards. The standards require the internal audit programs to go through an external assessment process every five years to ensure they are in conformance with all IIA standards. The core documents that the IIA requires to be completed are the charter, risk assessment, audit plan and the quality assessment review. The below charts and graphs show internal audit programs by secretariat, as well as whether a charter, audit plan and risk assessment were submitted to OSIG, and whether a quality assessment review was performed during the last five years as required by IIA standards.