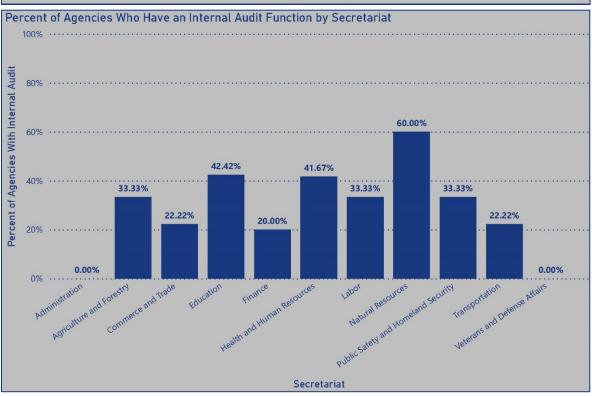

- Audit Charter
- Risk Assessment
- Annual Audit Plan
- Most recent external quality assessment review
- Audit Reports
- Special projects and investigations
- Status of Corrective Actions

Code of Virginia § 2.2-309 requires OSIG to coordinate and require standards for all executive branch state agencies and institutions with internal audit functions in order to ensure that the Commonwealth's assets are subject to appropriate internal management control. There are 32 executive branch agencies with an internal audit program. With the exception of the Virginia Economic Development Partnership, which has a contractor performing internal audit services, all of the agencies follow the Institute of Internal auditors' standards. The standards require the internal audit programs to go through an external assessment process every five years to ensure they are in conformance with all IIA standards. The core documents that the IIA requires to be completed are the charter, risk assessment, audit plan and the quality assessment review. The below charts and graphs show internal audit programs by secretariat, as well as whether a charter, audit plan and risk assessment were submitted to OSIG, and whether a quality assessment review was performed during the last five years as required by IIA standards.