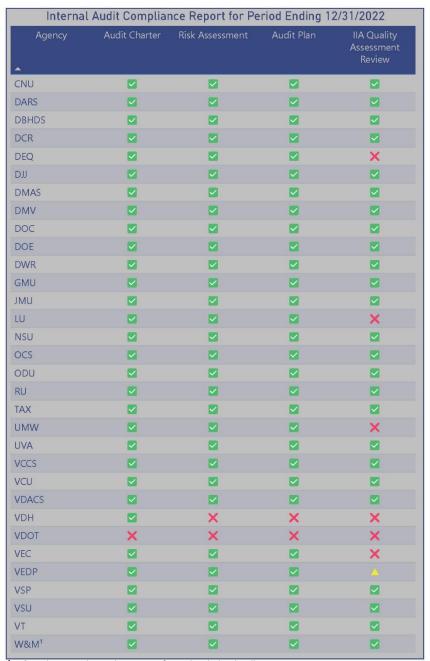

- Audit Charter
- Risk Assessment
- Annual Audit Plan
- Most recent external quality assessment review
- Audit Reports
- Special projects and investigations
- Status of Corrective Actions

Code of Virginia § 2.2-309 requires OSIG to coordinate and require standards for all executive branch state agencies and institutions with internal audit functions in order to ensure that the Commonwealth's assets are subject to appropriate internal management control. There are 32 executive branch agencies with an internal audit program. With the exception of the Virginia Economic Development Partnership, which has a contractor performing internal audit services, all of the agencies follow the Institute of Internal auditors' standards. The standards require the internal audit programs to go through an external assessment process every five years to ensure they are in conformance with all IIA standards. The core documents that the IIA requires to be completed are the charter, risk assessment, audit plan and the quality assessment review. The below charts and graphs show internal audit programs by secretariat, as well as whether a charter, audit plan and risk assessment were submitted to OSIG, and whether a quality assessment review was performed during the last five years as required by IIA standards.

<sup>1</sup> W&M also provides audit services for Richard Bland College

| Internal Audit Compliance Report for Period Ending 12/31/2022 |                  |               |                 |            |                                     |
|---------------------------------------------------------------|------------------|---------------|-----------------|------------|-------------------------------------|
| Secretary                                                     | Agency           | Audit Charter | Risk Assessment | Audit Plan | IIA Quality<br>Assessment<br>Review |
| Agriculture And Forestry                                      | VDACS            |               |                 |            |                                     |
| Commerce And Trade                                            | DOE              |               |                 |            |                                     |
| Commerce And Trade                                            | VEDP             |               |                 |            |                                     |
| Education                                                     | CNU              |               |                 |            |                                     |
| Education                                                     | GMU              |               |                 |            |                                     |
| Education                                                     | JMU              |               |                 |            |                                     |
| Education                                                     | LU               |               |                 |            | ×                                   |
| Education                                                     | NSU              |               |                 |            |                                     |
| Education                                                     | ODU              |               |                 |            |                                     |
| Education                                                     | RU               |               |                 |            |                                     |
| Education                                                     | UMW              |               |                 |            | ×                                   |
| Education                                                     | UVA              |               |                 |            | <u>~</u>                            |
| Education                                                     | VCCS             |               |                 |            |                                     |
| Education                                                     | VCU              |               |                 |            |                                     |
| Education                                                     | VSU              |               |                 |            |                                     |
| Education                                                     | VT               |               |                 |            | <b>~</b>                            |
| Education                                                     | W&M <sup>1</sup> |               |                 |            |                                     |
| Finance                                                       | TAX              |               |                 |            | <u>~</u>                            |
| Health And Human Resources                                    | DARS             |               |                 |            |                                     |
| Health And Human Resources                                    | DBHDS            |               |                 |            |                                     |
| Health And Human Resources                                    | DMAS             |               |                 |            |                                     |
| Health And Human Resources                                    | OCS              |               |                 | <b>2</b>   |                                     |
| Health And Human Resources                                    | VDH              |               | ×               | ×          | ×                                   |
| Labor                                                         | VEC              |               |                 |            | ×                                   |
| Natural Resources                                             | DCR              |               |                 |            |                                     |
| Natural Resources                                             | DEQ              |               |                 | <b>2</b>   | ×                                   |
| Natural Resources                                             | DWR              |               |                 |            |                                     |
| Public Safety And Homeland Security                           | DJJ              |               |                 |            |                                     |
| Public Safety And Homeland Security                           | DOC              |               |                 |            |                                     |
| Public Safety And Homeland Security                           | VSP              |               | ✓               | <u>~</u>   | <u>~</u>                            |
| Transportation                                                | DMV              |               |                 |            |                                     |
| Transportation                                                | VDOT             | ×             | ×               | ×          | ×                                   |